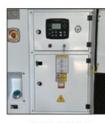

#### **Product Specification**

- Rated Voltage:
- Rated Current:
- 1804A 50Hz, 60Hz

400V, 480V

12V, 48V, 110V, 220V, 230V, 240V, 380v,

\$33,802.00 - \$37,413.00

100 set per month

• Starting System:

China

CE

1

Minlong

30 days

T/T

- Cooling System Type:
- Certification:

• Frequency:

- 24V DC Electric Start Water Cooling System
- CE, ISO9001, ISO14001