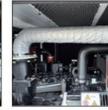

#### Silent Type

4

Prevent sound effect is good, intermediate frequency and low frequency PUR type flame retardant sound-absorbing cotton, effectively reduce the unit everywhere came out of the different kinds of noise.

#### **Container Type**

٠

Container type canopy have 20ft' container and 40ft' container which have all the functions of super silent canopy but suit for generator above 500kw.

Customized service process display